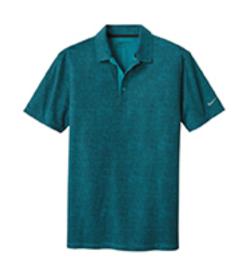

# NIKE DRI-FIT CROSSHATCH POLO. 838965

THE ALLOVER CROSSHATCH PRINT ADDS A RETAIL,
TECHNICAL LOOK TO THIS POLO, WHILE THE DRI-FIT
FABRICATION ENSURES BREATHABLE COMFORT. DESIGN
DETAILS INCLUDE A SELF-FABRIC COLLAR,
THREE-BUTTON PLACKET AND OPEN HEM SLEEVES. A
CONTRAST HEAT TRANSFER SWOOSH DESIGN
TRADEMARK IS ON THE LEFT SLEEVE. MADE OF
5.29-OUNCE, 100% POLYESTER DRI-FIT FABRIC.